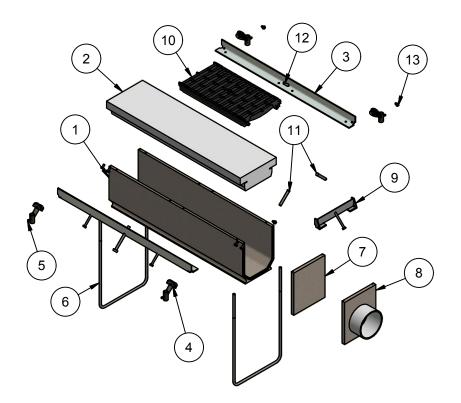

## **COMPONENT IDENTIFICATION**

| COMPONENTS |                                |
|------------|--------------------------------|
| ITEM       | DESCRIPTION                    |
| 1          | PDX Channels                   |
| 2          | EPS Foam Insert                |
| 3          | Frame / Angle Rail             |
| 4          | 1803 Cast Leg Bracket          |
| 5          | Leg Clamp Screw                |
| 6          | U - Leg                        |
| 7          | Plain End Plate                |
| 8          | Inlet / Outlet End Plate       |
| 9          | End Rail                       |
| 10         | Grate                          |
| 11         | Removable Grate Retaining Pins |
| 12         | Fixed Grate Retaining Pin      |
| 13         | Hexagon Head Screw             |