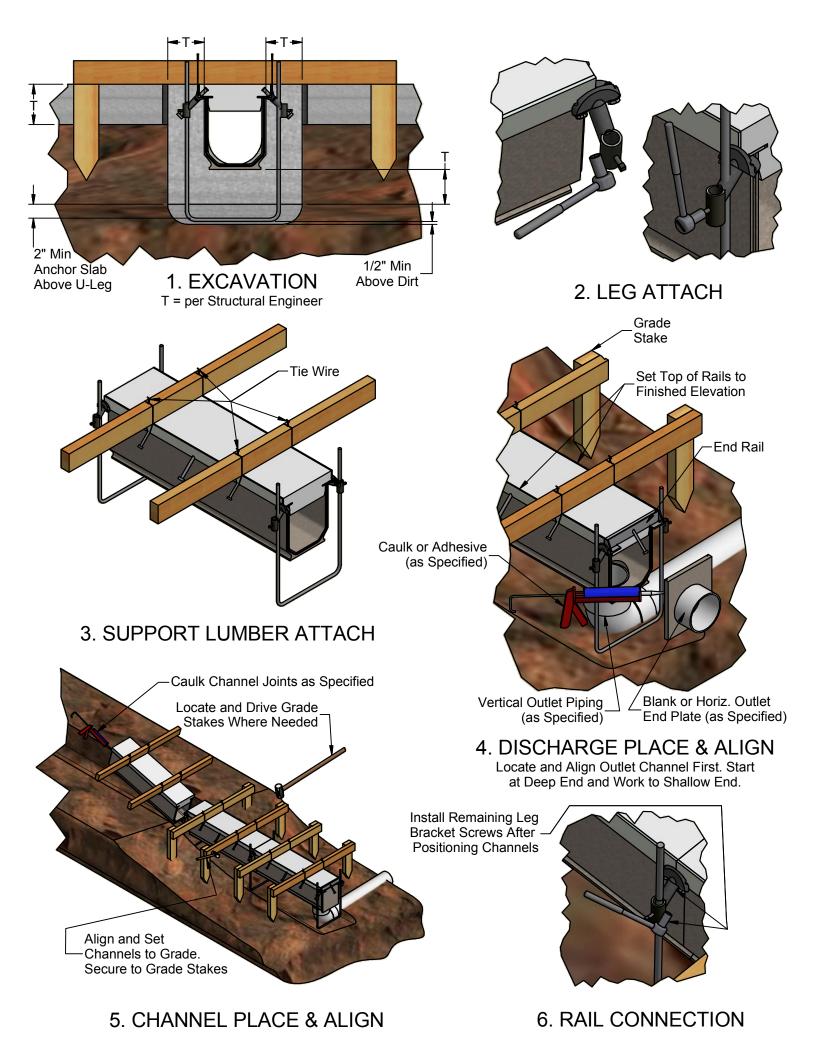

## PDX<sup>®</sup>- Pin Lock Installation Guide

P.O. Box 837 - 259 Murdock Road - Troutman, NC 28166 Tel (704) 528-9806 - Fax (704) 528-5478 - www.abtdrains.com Toll free in the USA, Canada, and Mexico (800) 438-6057