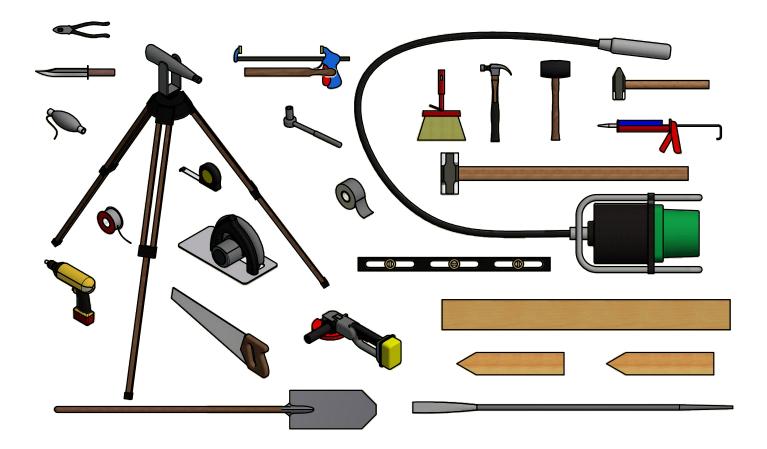

## PDX<sup>®</sup>- Pin Lock Installation Guide



P.O. Box 837 - 259 Murdock Road - Troutman, NC 28166 Tel (704) 528-9806 - Fax (704) 528-5478 - www.abtdrains.com Toll free in the USA, Canada, and Mexico (800) 438-6057

## **USEFUL OR REQUIRED TOOLS**



## **COMPONENT IDENTIFICATION**



| COMPONENTS |                                |
|------------|--------------------------------|
| ITEM       | DESCRIPTION                    |
| 1          | PDX Channels                   |
| 2          | EPS Foam Insert                |
| 3          | Frame / Angle Rail             |
| 4          | 1803 Cast Leg Bracket          |
| 5          | Leg Clamp Screw                |
| 6          | U - Leg                        |
| 7          | Plain End Plate                |
| 8          | Inlet / Outlet End Plate       |
| 9          | End Rail                       |
| 10         | Grate                          |
| 11         | Removable Grate Retaining Pins |
| 12         | Fixed Grate Retaining Pin      |
| 13         | Hexagon Head Screw