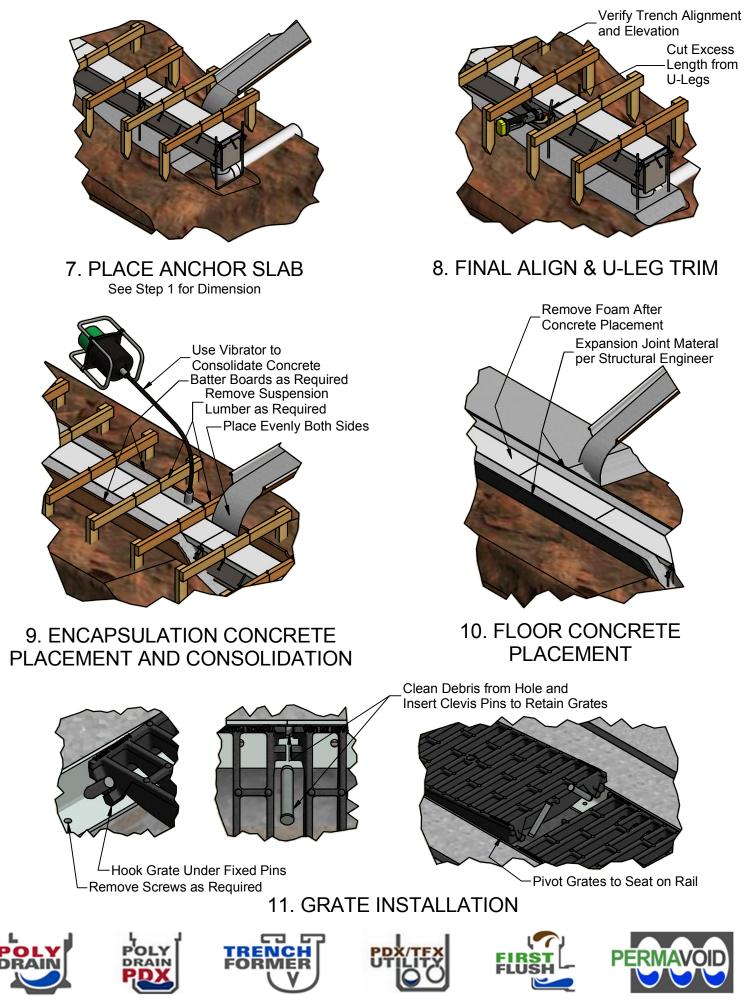

## PDX<sup>®</sup>- Pin Lock Installation Guide

P.O. Box 837 - 259 Murdock Road - Troutman, NC 28166 Tel (704) 528-9806 - Fax (704) 528-5478 - www.abtdrains.com Toll free in the USA, Canada, and Mexico (800) 438-6057