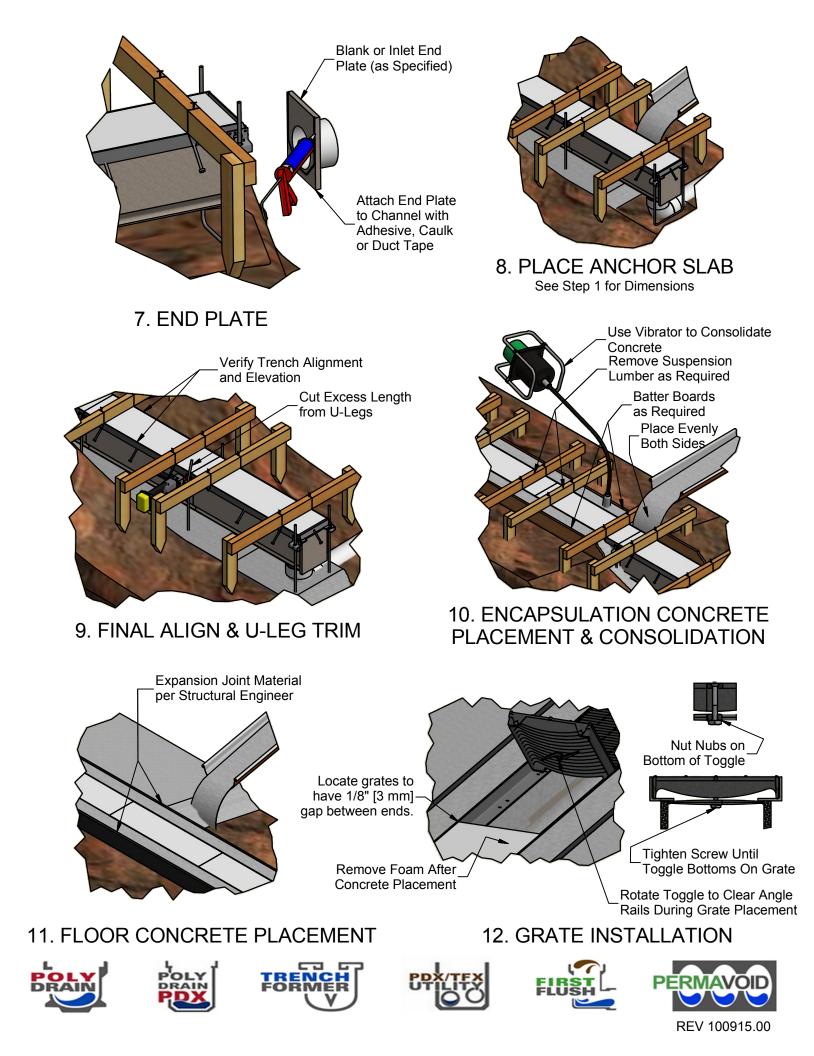

| EPS Insert                             |
| 3                | Angle Frame / Rail                     |
| 4                | 1802 Leg Bracket                       |
| 5                | Ø1/4"x3/8" Thread Forming Screw        |
| 6                | Ø5/16" x 3/4" Thread Forming Screw     |
| 7                | Rebar U-Leg                            |
| 8                | End Rail                               |
| 9                | Plain End Plate                        |
| 10               | Inlet / Outlet End Plate               |
| 11               | Grate                                  |
| 12               | Grate Retainer Toggle                  |
| 13               | Grate Retainer Toggle Bolt - 5/16" UNC |
| 14               | Grate Retainer Nut - Ø5/16" Square Nut |