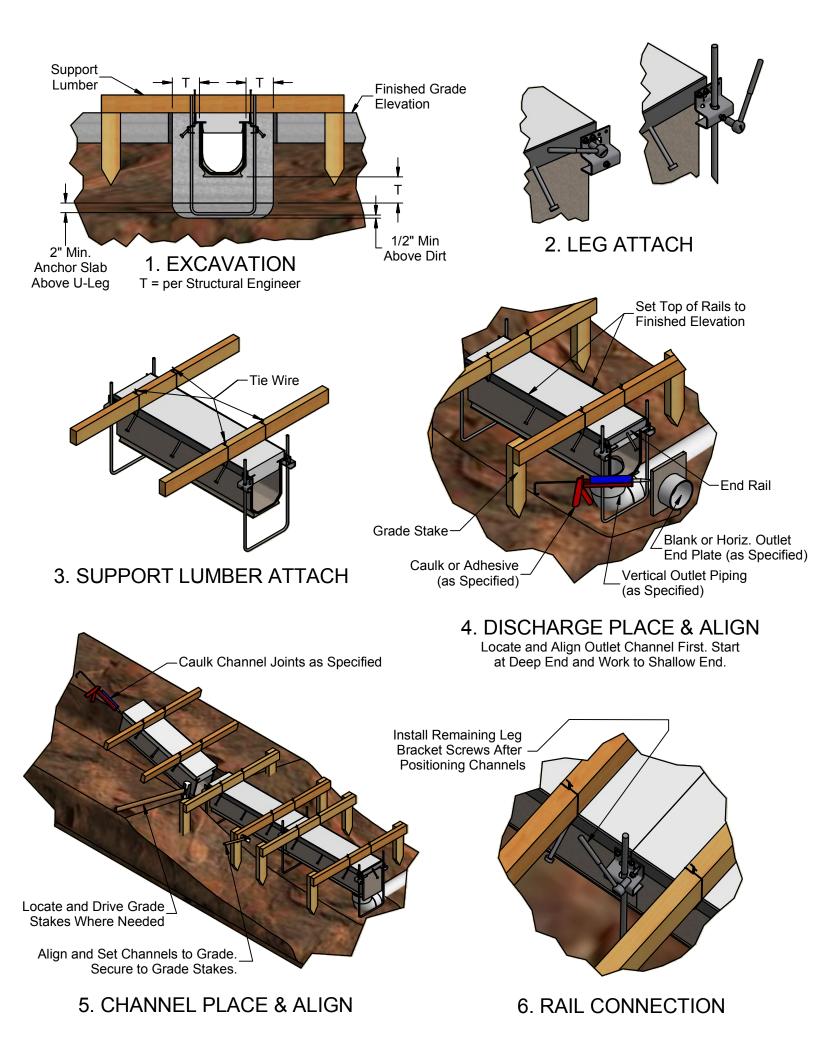

| EPS Insert                             |
| 3                | Angle Frame / Rail                     |
| 4                | 1802 Leg Bracket                       |
| 5                | Ø1/4"x3/8" Thread Forming Screw        |
| 6                | Ø5/16" x 3/4" Thread Forming Screw     |
| 7                | Rebar U-Leg                            |
| 8                | End Rail                               |
| 9                | Plain End Plate                        |
| 10               | Inlet / Outlet End Plate               |
| 11               | Grate                                  |
| 12               | Grate Retainer Toggle                  |
| 13               | Grate Retainer Toggle Bolt - 5/16" UNC |
| 14               | Grate Retainer Nut - Ø5/16" Square Nut |