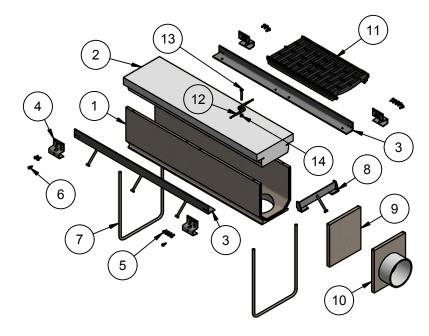

## **COMPONENT IDENTIFICATION**

| BILL OF MATERIAL |                                        |
|------------------|----------------------------------------|
| ITEM             | DESCRIPTION                            |
| 1                | Channel (Optional Btm. Outlet Shown)   |
| 2                | EPS Insert                             |
| 3                | Angle Frame / Rail                     |
| 4                | 1802 Leg Bracket                       |
| 5                | Ø1/4"x3/8" Thread Forming Screw        |
| 6                | Ø5/16" x 3/4" Thread Forming Screw     |
| 7                | Rebar U-Leg                            |
| 8                | End Rail                               |
| 9                | Plain End Plate                        |
| 10               | Inlet / Outlet End Plate               |
| 11               | Grate                                  |
| 12               | Grate Retainer Toggle                  |
| 13               | Grate Retainer Toggle Bolt - 5/16" UNC |
| 14               | Grate Retainer Nut - Ø5/16" Square Nut |