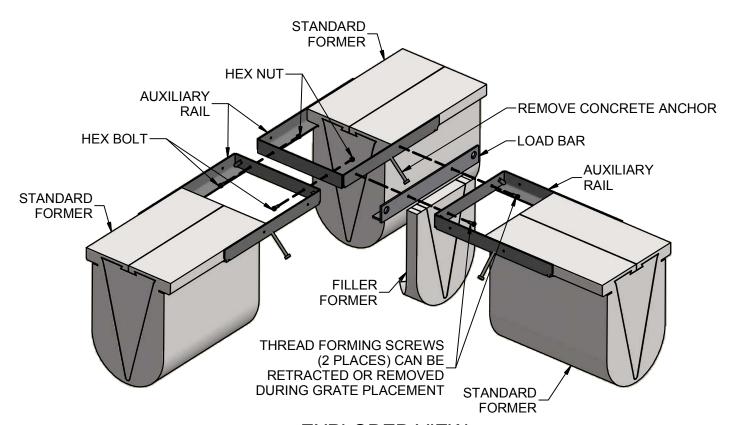

## **EXPLODED VIEW**

## **ASSEMBLED VIEW**

FABRICATION DRAWING © 2018 ABT, Inc.
TRENCH FORMER DETAIL

1803 - PIN LOCK AUXILIARY RAIL - TEE

FILE: DET-PL-TEE-02 PART: DET-PL-TEE

Proprietary rights of ABT, Inc. are included in the information disclosed herein. The recipient, by accepting this document, agrees that neither this document nor the information disclosed herein nor any part thereof shall be copied, reproduced or transferred to others for manufacturing or for any other purpose except as specifically authorized in writing by ABT, Inc.