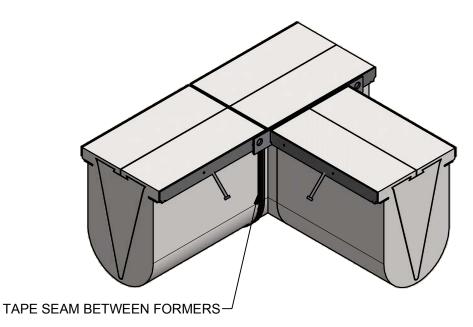

## **ASSEMBLED VIEW**

FABRICATION DRAWING © 2018 ABT, Inc.
TRENCH FORMER DETAIL

1803 - PIN LOCK AUXILIARY RAIL - TEE

FILE: DET-PL-TEE-02 PART: DET-PL-TEE

Proprietary rights of ABT, Inc. are included in the information disclosed herein. The recipient, by accepting this document, agrees that neither this document nor the information disclosed herein nor any part thereof shall be copied, reproduced or transferred to others for manufacturing or for any other purpose except as specifically authorized in writing by ABT, Inc.