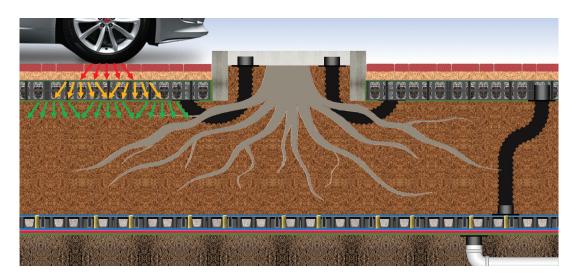

### **More Rootable Volume**

The geometric shape and structural design create more room in the tree pit for soil volume than non-structural columnar modules.

## **Structural Loads**

The arched webbing and internal trapezoidal gusset design enable direct loading and the bridging of dynamic substrates.

Permavoid systems protect infrastructure, reduce supplemental watering, and promote healthy root development, lowering the cost of ownership.

### **Enhanced Curve Number**

Urban forests built on Permavoid modules enable commercial use of existing developed surfaces while managing the water below as if the site were undeveloped.