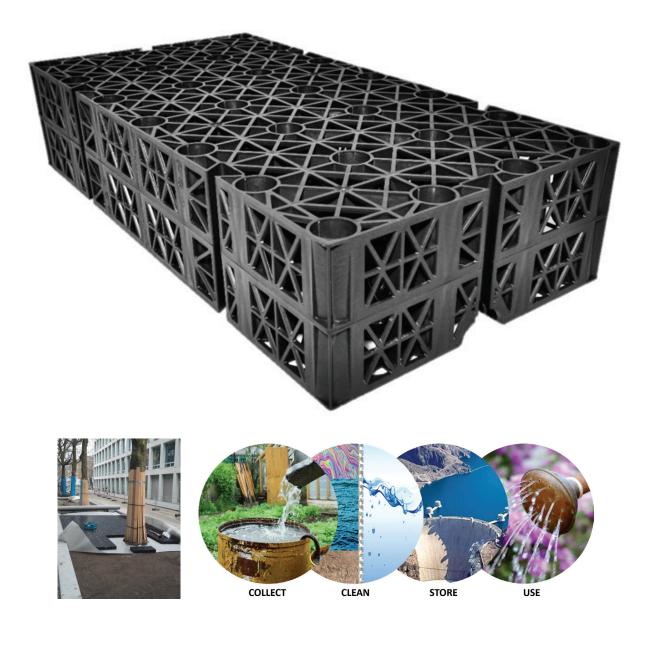

# **Permavoid® Urban Tree Support**

Permavoid structural cells are multi-functional water management solutions that promote sustainable stormwater behavior. The interconnected, robust units create a patented subbase replacement system that attenuates stormwater flows and promotes infiltration beneath impervious surfaces. Units can be stacked to create multi-layer tanks to fit nearly any site constraints while eliminating the need for traditional conveyance schemes. Additionally, Permavoid systems enhance landscape resiliency through patented capillary cylinders that wick stormwater up toward vegetation without the need for sprinklers, pumps, or energy. Permavoid systems are the foundation of resilient, sustainable infrastructure.

# **Non-Mechanical Water Harvesting**

The mineral wool water columns and subbase wicking fabrics facilitate passive irrigation without the need of mechanical devices to re-use stormwater.