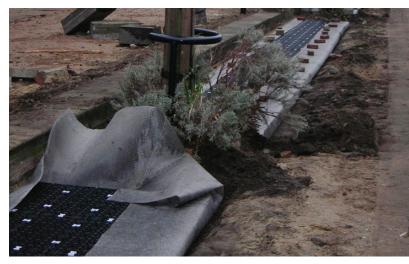

# **Permavoid® Urban Tree Support**

Permavoid structural cells are multi-functional water management solutions that promote sustainable stormwater behavior. The interconnected, robust units create a patented subbase replacement system that attenuates stormwater flows and promotes infiltration beneath impervious surfaces. Units can be stacked to create multi-layer tanks to fit nearly any site constraints while eliminating the need for traditional conveyance schemes. Additionally, Permavoid systems enhance landscape resiliency through patented capillary cylinders that wick stormwater up toward vegetation without the need for sprinklers, pumps, or energy. Permavoid systems are the foundation of resilient, sustainable infrastructure.

### **More Rootable Volume**

The geometric shape and structural design create more room in the tree pit for soil volume than non-structural columnar modules.