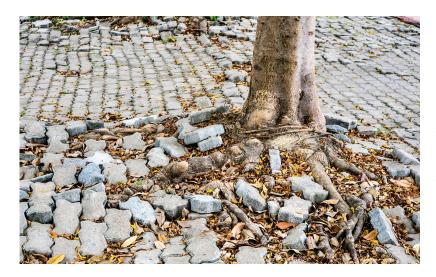

### **More Rootable Volume**

The geometric shape and structural design create more room in the tree pit for soil volume than non-structural columnar modules.