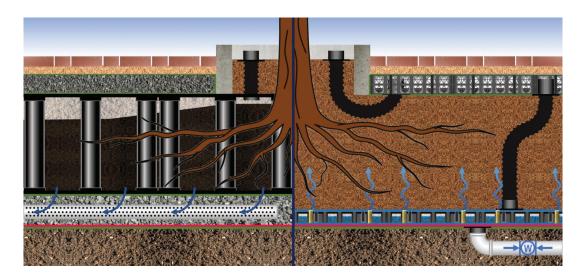

### **More Rootable Volume**

The geometric shape and structural design create more room in the tree pit for soil volume than non-structural columnar modules.

## **Structural Loads**

The arched webbing and internal trapezoidal gusset design enable direct loading and the bridging of dynamic substrates.

Permavoid systems protect infrastructure, reduce supplemental watering, and promote healthy root development, lowering the cost of ownership.

### **Enhanced Curve Number**

Urban forests built on Permavoid modules enable commercial use of existing developed surfaces while managing the water below as if the site were undeveloped.