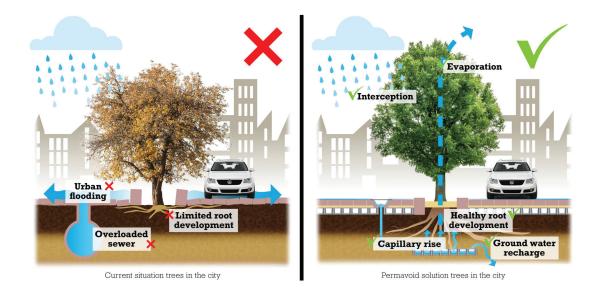

# **Permavoid® Urban Tree Support**

Permavoid structural cells are multi-functional water management solutions that promote sustainable stormwater behavior. The interconnected, robust units create a patented subbase replacement system that attenuates stormwater flows and promotes infiltration beneath impervious surfaces. Units can be stacked to create multi-layer tanks to fit nearly any site constraints while eliminating the need for traditional conveyance schemes. Additionally, Permavoid systems enhance landscape resiliency through patented capillary cylinders that wick stormwater up toward vegetation without the need for sprinklers, pumps, or energy. Permavoid systems are the foundation of resilient, sustainable infrastructure.

## **Structural Loads**

The arched webbing and internal trapezoidal gusset design enable direct loading and the bridging of dynamic substrates.

Permavoid systems protect infrastructure, reduce supplemental watering, and promote healthy root development, lowering the cost of ownership.

# **Non-Mechanical Water Harvesting**

The mineral wool water columns and subbase wicking fabrics facilitate passive irrigation without the need of mechanical devices to re-use stormwater.

### **Enhanced Curve Number**

Urban forests built on Permavoid modules enable commercial use of existing developed surfaces while managing the water below as if the site were undeveloped.