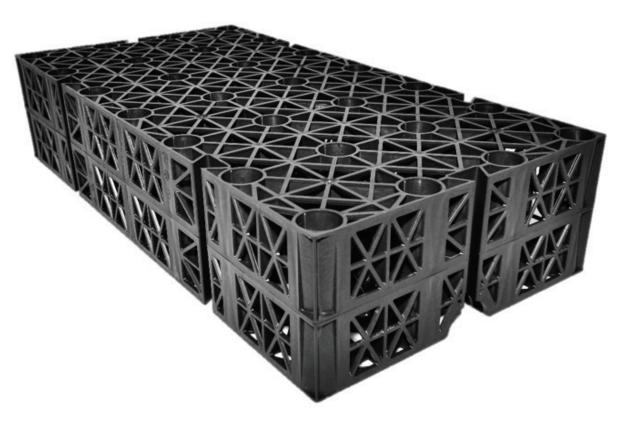

## Permavoid® Urban Tree Support

Permavoid structural cells are multi-functional water management solutions that promote sustainable stormwater behavior. The interconnected, robust units create a patented subbase replacement system that attenuates stormwater flows and promotes infiltration beneath impervious surfaces. Units can be stacked to create multi-layer tanks to fit nearly any site constraints while eliminating the need for traditional conveyance schemes. Additionally, Permavoid systems enhance landscape resiliency through patented capillary cylinders that wick stormwater up toward vegetation without the need for sprinklers, pumps, or energy. Permavoid systems are the foundation of resilient, sustainable infrastructure.

#### More Rootable Volume

The geometric shape and structural design create more room in the tree pit for soil volume than non-structural columnar modules.

#### **Structural Loads**

The arched webbing and internal trapezoidal gusset design enable direct loading and the bridging of dynamic substrates.

Permavoid systems protect infrastructure, reduce supplemental watering, and promote healthy root development, lowering the cost of ownership.