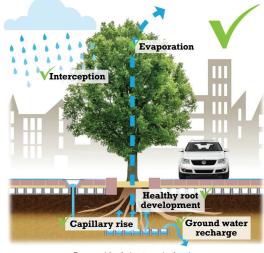

ainable infrastructure.



#### More Rootable Volume

The geometric shape and structural design create more room in the tree pit for soil volume than non-structural columnar modules.

#### **Water On Demand**

Permavoid's unique design retains water for optimal photosynthesis and does not drain it away.





#### **Structural Loads**

The arched webbing and internal trapezoidal gusset design enable direct loading and the bridging of dynamic substrates.



Permavoid systems protect infrastructure, reduce supplemental watering, and promote healthy root development, lowering the cost of ownership.

#### **Non-Mechanical Water Harvesting**

The mineral wool water columns and subbase wicking fabrics facilitate passive irrigation without the need of mechanical devices to re-use stormwater.







Current situation trees in the city

Permavoid solution trees in the city

#### **Enhanced Curve Number**

Urban forests built on Permavoid modules enable commercial use of existing developed surfaces while managing the water below as if the site were undeveloped.

### Visit www.abtdrains.com

ABT designs and manufactures some of the most extensive, reliable, and versatile lines of channel drains, grates, and water management solutions in the industry. If you're an engineer or designer and need performance-based specifications and details for your project, we can help.

Visit www.abtdrains.com for details on all our products.









#### ABT,® Inc.

PO Box 837 259 Murdock Road Troutman, NC 28166 www.abtdrains.com Toll-free: 800.438.6057 Phone: 704.528.9806 DISCLAIMER: The customer and