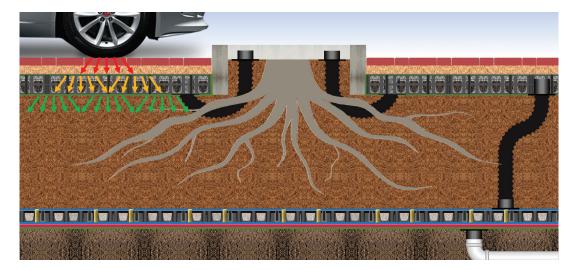

## Permavoid® Urban Tree Support

Permavoid structural cells are multi-functional water management solutions that promote sustainable stormwater behavior. The interconnected, robust units create a patented subbase replacement system that attenuates stormwater flows and promotes infiltration beneath impervious surfaces. Units can be stacked to create multi-layer tanks to fit nearly any site constraints while eliminating the need for traditional conveyance schemes. Additionally, Permavoid systems enhance landscape resiliency through patented capillary cylinders that wick stormwater up toward vegetation without the need for sprinklers, pumps, or energy. Permavoid systems are the foundation of resilient, sustainable infrastructure.

#### More Rootable Volume

The geometric shape and structural design create more room in the tree pit for soil volume than non-structural columnar modules.

#### **Water On Demand**

Permavoid's unique design retains water for optimal photosynthesis and does not drain it away.

#### **Structural Loads**

The arched webbing and internal trapezoidal gusset design enable direct loading and the bridging of dynamic substrates.

Permavoid systems protect infrastructure, reduce supplemental watering, and promote healthy root development, lowering the cost of ownership.

#### **Non-Mechanical Water Harvesting**

The mineral wool water columns and subbase wicking fabrics facilitate passive irrigation without the need of mechanical devices to re-use stormwater.

Current situation trees in the city

#### **Enhanced Curve Number**

Urban forests built on Permavoid modules enable commercial use of existing developed surfaces while managing the water below as if the site were undeveloped.