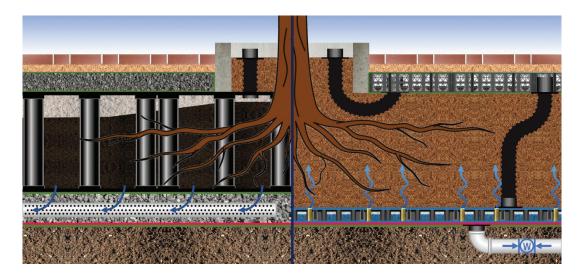

#### **Non-Mechanical Water Harvesting**

The mineral wool water columns and subbase wicking fabrics facilitate passive irrigation without the need of mechanical devices to re-use stormwater.

Current situation trees in the city

Permavoid solution trees in the city

#### **Enhanced Curve Number**

Urban forests built on Permavoid modules enable commercial use of existing developed surfaces while managing the water below as if the site were undeveloped.