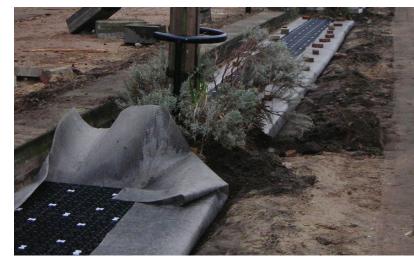

#### **Non-Mechanical Water Harvesting**

The mineral wool water columns and subbase wicking fabrics facilitate passive irrigation without the need of mechanical devices to re-use stormwater.

Current situation trees in the city