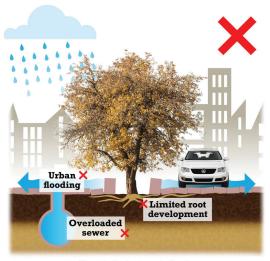

#### **Non-Mechanical Water Harvesting**

The mineral wool water columns and subbase wicking fabrics facilitate passive irrigation without the need of mechanical devices to re-use stormwater.

Current situation trees in the city