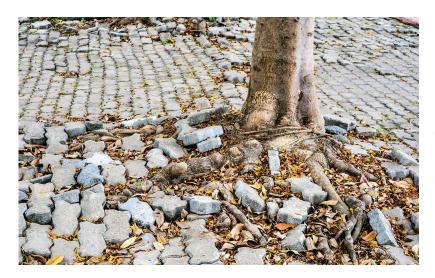

#### **Non-Mechanical Water Harvesting**

The mineral wool water columns and subbase wicking fabrics facilitate passive irrigation without the need of mechanical devices to re-use stormwater.

Current situation trees in the city