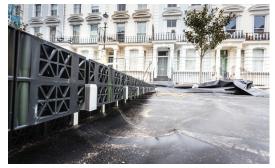

# **Permavoid Permeable Modular Subbase**

Modular units with a 95% void ratio and ultra-shallow profile form a monolithic stormwater control structure that reduces the impact of urban development by cultivating the natural movement of water within the local ecosystem and watershed. The high-strength polypropylene raft is also ideal for subbase, deep conveyance pipe, and water detention replacement, and eliminates the costs associated with deep excavations, backfill materials, and potential subgrade conflicts including bedrock, contaminated ground, buried utilities, and high water tables.

## Sustainability & Low Impact Development

Originally designed to construct roads on peat in Holland, Permavoid is a replacement for structural subbase, enabling stormwater management through infiltration or nonmechanical irrigation. The detention and reuse have an added benefit of requiring 40% less space than stone. This creates a shallow profile while producing a developed site that behaves as if it were undeveloped.