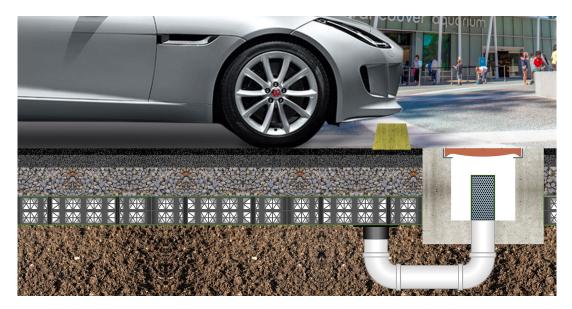

# **Permavoid Permeable Modular Subbase**

Modular units with a 95% void ratio and ultra-shallow profile form a monolithic stormwater control structure that reduces the impact of urban development by cultivating the natural movement of water within the local ecosystem and watershed. The high-strength polypropylene raft is also ideal for subbase, deep conveyance pipe, and water detention replacement, and eliminates the costs associated with deep excavations, backfill materials, and potential subgrade conflicts including bedrock, contaminated ground, buried utilities, and high water tables.

## Sustainability & Low Impact Development

Originally designed to construct roads on peat in Holland, Permavoid is a replacement for structural subbase, enabling stormwater management through infiltration or nonmechanical irrigation. The detention and reuse have an added benefit of requiring 40% less space than stone. This creates a shallow profile while producing a developed site that behaves as if it were undeveloped.

# **Permavoid Structural Raft**

The mechanical interlocking keys create a monolithic raft that distributes heavy vehicular loads over a greater area and insulates the pavement from dynamic substrate conditions from below.

# **Shallow Excavation**

The cost to develop a site is significantly reduced as the water management components require less excavation and minimize cut and fill.

### **More Useable Area**

Maximize your site's developable area and land value using Permavoid infiltration beneath impermeable pavement.