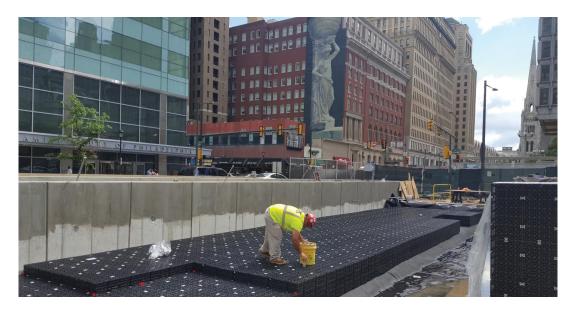

# **Permavoid Structural Raft**

The mechanical interlocking keys create a monolithic raft that distributes heavy vehicular loads over a greater area and insulates the pavement from dynamic substrate conditions from below.

# **Shallow Excavation**

The cost to develop a site is significantly reduced as the water management components require less excavation and minimize cut and fill.