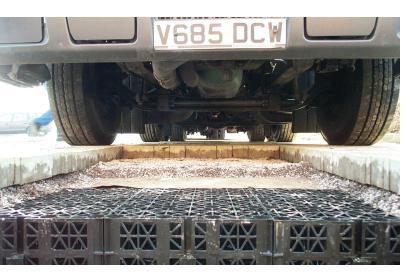

# **Permavoid Structural Raft**

The mechanical interlocking keys create a monolithic raft that distributes heavy vehicular loads over a greater area and insulates the pavement from dynamic substrate conditions from below.

## **Reduced Carbon Footprint**

One truckload of Permavoid keeps 27 truck loads of stone off the road, eliminating their carbon discharge and wear and tear on the existing infrastructure. This greatly enhances pavement life and reduces traffic administration.