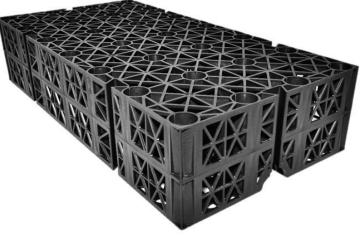

# **Permavoid Structural Raft**

The mechanical interlocking keys create a monolithic raft that distributes heavy vehicular loads over a greater area and insulates the pavement from dynamic substrate conditions from below.