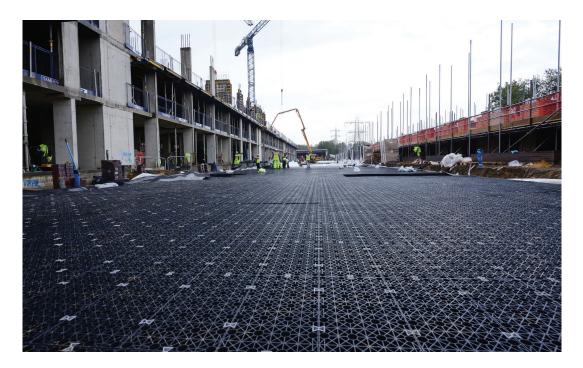

# **Permavoid Permeable Modular Subbase**

Modular units with a 95% void ratio and ultra-shallow profile form a monolithic stormwater control structure that reduces the impact of urban development by cultivating the natural movement of water within the local ecosystem and watershed. The high-strength polypropylene raft is also ideal for subbase, deep conveyance pipe, and water detention replacement, and eliminates the costs associated with deep excavations, backfill materials, and potential subgrade conflicts including bedrock, contaminated ground, buried utilities, and high water tables.

### **More Useable Area**

Maximize your site's developable area and land value using Permavoid infiltration beneath impermeable pavement.