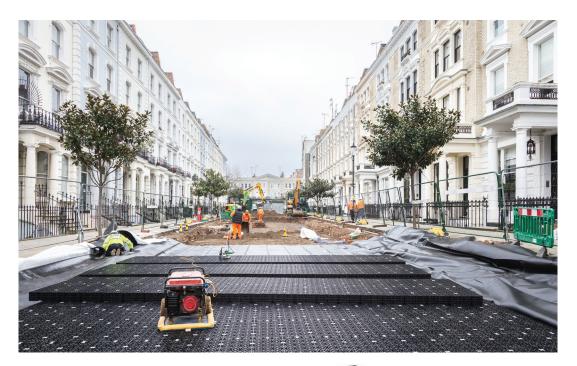

# **Permavoid Permeable Modular Subbase**

Modular units with a 95% void ratio and ultra-shallow profile form a monolithic stormwater control structure that reduces the impact of urban development by cultivating the natural movement of water within the local ecosystem and watershed. The high-strength polypropylene raft is also ideal for subbase, deep conveyance pipe, and water detention replacement, and eliminates the costs associated with deep excavations, backfill materials, and potential subgrade conflicts including bedrock, contaminated ground, buried utilities, and high water tables.

## Sustainability & Low Impact Development

Originally designed to construct roads on peat in Holland, Permavoid is a replacement for structural subbase, enabling stormwater management through infiltration or nonmechanical irrigation. The detention and reuse have an added benefit of requiring 40% less space than stone. This creates a shallow profile while producing a developed site that behaves as if it were undeveloped.

# **Shallow Excavation**

The cost to develop a site is significantly reduced as the water management components require less excavation and minimize cut and fill.