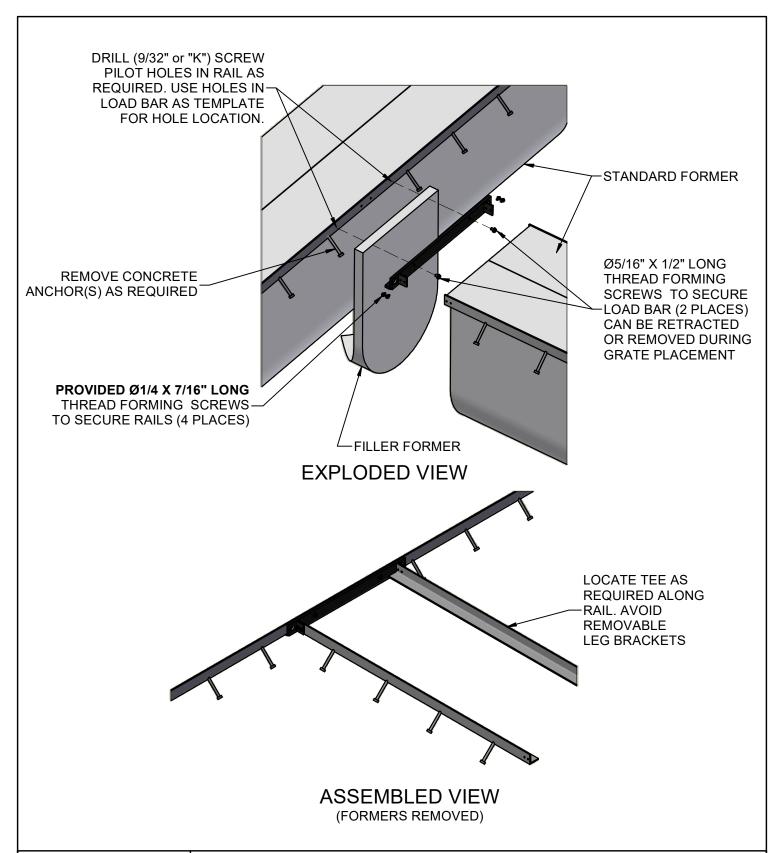

INSTALLATION DRAWING © 2015 ABT, Inc.
TRENCH FORMER DETAIL
1802 - TOGGLE LOCK - TEE USING LOAD BAR

FILE: DET-TL-TEE-04 PART: DET-TL-TEE

Proprietary rights of ABT, Inc. are included in the information disclosed herein. The recipient, by accepting this document, agrees that neither this document nor the information disclosed herein nor any part thereof shall be copied, reproduced or transferred to others for manufacturing or for any other purpose except as specifically authorized in writing by ABT, Inc.