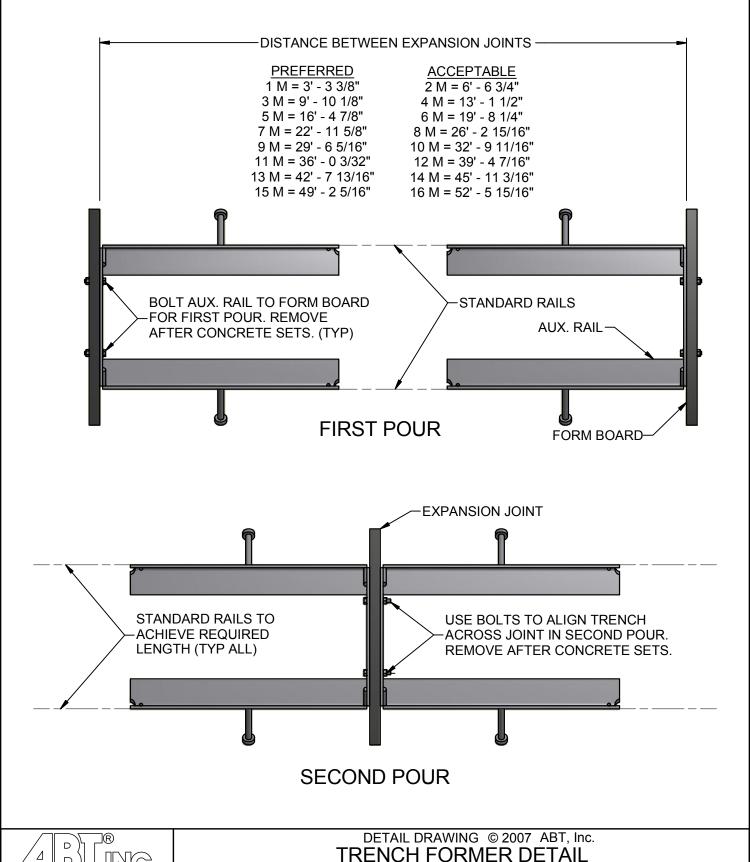

P.O. BOX 837 / 259 MURDOCK ROAD TROUTMAN, NC 28166 (704) 528-9806 (800) 438-6057

www.abtdrains.com

TRENCH FORMER DETAIL PIN LOCK AUXILLARY RAIL - EXPANSION JOINT

DET-PL-EXP-00 DET-PL-EXP FILE: PART:

Proprietary rights of ABT, Inc. are included in the information disclosed herein. The recipient, by accepting this document, agrees that neither this document nor the information disclosed herein nor any part thereof shall be copied, reproduced or transferred to others for manufacturing or for any other purpose except as specifically authorized in writing by ABT, Inc.

DISCLAIMER: The customer and the customer's architects, engineers, consultants and other professionals are completely responsible for the selection, installation, and maintenance of any product purchased from ABT, and EXCEP