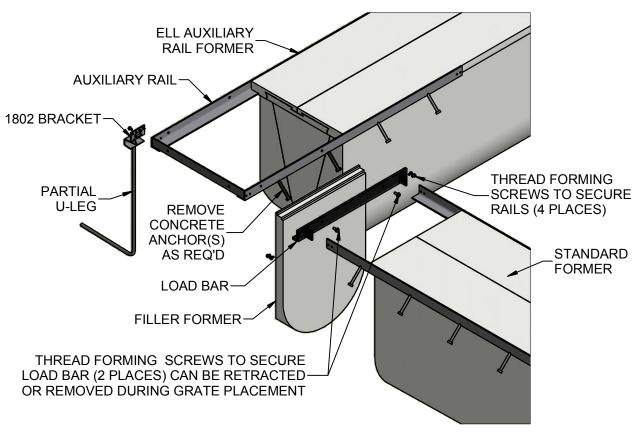

## **EXPLODED VIEW**

INSTALLATION DRAWING © 2015 ABT, Inc.
TRENCH FORMER DETAIL

1802 - TOGGLE LOCK AUXILIARY RAIL - TURNS

FILE: DET-TL-EL-03 PART: DET-TL-EL

Proprietary rights of ABT, Inc. are included in the information disclosed herein. The recipient, by accepting this document, agrees that neither this document nor the information disclosed herein nor any part thereof shall be copied, reproduced or transferred to others for manufacturing or for any other purpose except as specifically authorized in writing by ABT, Inc.