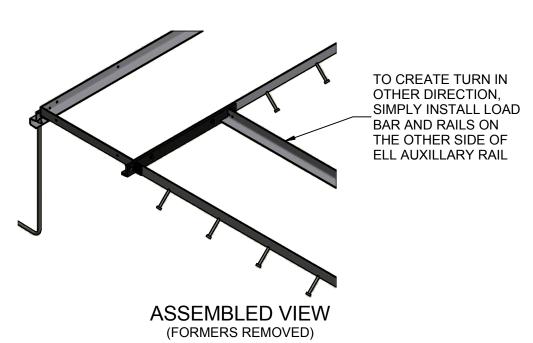

## **EXPLODED VIEW**

INSTALLATION DRAWING © 2015 ABT, Inc.
TRENCH FORMER DETAIL

1802 - TOGGLE LOCK AUXILIARY RAIL - TURNS

FILE: DET-TL-EL-03 PART: DET-TL-EL

Proprietary rights of ABT, Inc. are included in the information disclosed herein. The recipient, by accepting this document, agrees that neither this document nor the information disclosed herein nor any part thereof shall be copied, reproduced or transferred to others for manufacturing or for any other purpose except as specifically authorized in writing by ABT, Inc.